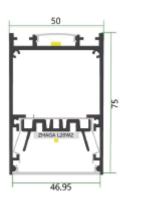

service.
- 2. Replace any broken protective cover.
- This light fixture is designed for indoor installation, according to listed IP level.
  The usage of non-complying dimming devices for low voltage systems may damage the power supply device.
- 5. The light fixture must not be covered by any isolation material.

# Maintenance:

- 1. Use only a soft antistatic wipe to clean the diffuser.
- 2. In case of a fault, do not try to fix it on your own. Uninstall the light fixture and contact your nearest official service station.
- 3. Do not use Alcohol, detergents, chemical and such to clean the light fixture.
- 4. The light source unit is non-replaceable.

# **Electrical wiring scheme:**







## Installation instructions:

Install the light fixture according to preferred installation type:





## **Ceiling installation:**

- 1. Install supplied fixing elements every 60cm max., aligned in a straight line. 2 support points at least. Use appropriate anchoring device according the ceiling type.
- 2. Connect the light fixture to the power supply, according to the wiring scheme.
- 3. Attach the LED profile to the installed fixing elements, and press till a 'click' is made.
- 4. Light fixture is ready for operation

#### Pendent installation:

- 1. Install supplied hanging elements every 90cm max, aligned in a straight line. 2 support points at least. Use appropriate anchoring device according the ceiling type.
- 2. Connect the light fixture to the power supply, according to the wiring scheme
- 3. Attach the LED profile to the installed hanging elements, and press till a 'click' is