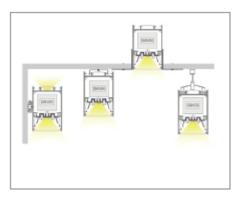

## Installation instructions:

Install the light fixture according to preferred installation type:

## **Ceiling installation:**

- 1. Install supplied fixing elements every 60cm max., aligned in a straight line. 2 support points at least. Use appropriate anchoring device according the ceiling type.
- 2. Connect the light fixture to the power supply, according to the wiring scheme.
- 3. Attach the LED profile to the installed fixing elements, and press till a 'click' is made.
- 4. Light fixture is ready for operation

#### Pendent installation:

- 1. Install supplied hanging elements every 90cm max, aligned in a straight line. 2 support points at least. Use appropriate anchoring device according the ceiling type.
- 2. Connect the light fixture to the power supply, according to the wiring scheme
- 3. Attach the LED profile to the installed hanging elements, and press till a 'click' is made. Make sure the luminaire is suspended and held by the hanging elements and **NOT by the** electrical wire.
- 4. Light fixture is ready for operation