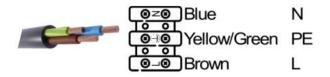

be qualified and licensed electrician. It is mandatory to disconnect mains supply prior to installation or service.
- 2. Replace any broken protective cover.
- This light fixture is designed for indoor installation, according to listed IP level.
  The usage of non-complying dimming devices for low voltage systems may damage the power supply device.
- 5. The light fixture must not be covered by any isolation material.

# Maintenance:

- 1. Use only a soft antistatic wipe to clean the diffuser.
- 2. In case of a fault, do not try to fix it on your own. Uninstall the light fixture and contact your nearest official service station.
- 3. Do not use Alcohol, detergents, chemical and such to clean the light fixture.
- 4. The light source unit is non-replaceable.

# **Electrical wiring scheme:**







## Installation instructions:

Install the light fixture according to preferred installation type:





## **Ceiling installation:**

- 1. Install supplied fixing elements every 60cm max., aligned in a straight line. 2 support points at least. Use appropriate anchoring device according the ceiling type.
- 2. Connect the light fixture to the power supply, according to the wiring scheme.
- 3. Attach the LED profile to the installed fixing elements, and press till a 'click' is made.
- 4. Light fixture is ready for operation

#### Pendent installation:

- 1. Install supplied hanging elements every 90cm max, aligned in a straight line. 2 support points at least. Use appropriate anchoring device according the ceiling type.
- 2. Connect the light fixture to the power supply, according to th