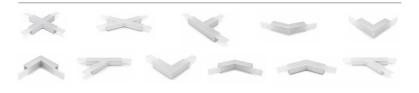

* Recessed.

Max Length per Feed: Up to 5 m' for 15W/m model.

Up to 3 m' for 30W/m model.

| Power<br>(W) | CCT   | Width×Height<br>(mm) | Diffuser | Luminaire's Lumen<br>Output (lm) |
|--------------|-------|----------------------|----------|----------------------------------|
| 15           | 4000K | 50×35                | Opal     | 680                              |
| 25           | 4000K | 50×35                | Opal     | 1,125                            |
| 30           | 4000K | 50×35                | Opal     | 1,340                            |

<sup>\*</sup> Data shown is for a few of the available models. The luminaires are available in different colour temperatures, optics, lumen outputs and power. \*\* Tolerance: -+10%.

## **Various Accessories and Connectors Available:**



## **Photometric Curves:**