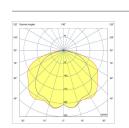

ed: Up to 5 m' for 15W/m model.

Up to 3 m' for 30W/m model.

| Power<br>(W) | CCT   | Width×Height<br>(mm) | Diffuser | Luminaire's Lumen<br>Output (lm) |
|--------------|-------|----------------------|----------|----------------------------------|
| 15           | 4000K | 50×35                | Opal     | 680                              |
| 25           | 4000K | 50×35                | Opal     | 1,125                            |
| 30           | 4000K | 50×35                | Opal     | 1,340                            |

<sup>\*</sup> Data shown is for a few of the available models. The luminaires are available in different colour temperatures, optics, lumen outputs and power. \*\* Tolerance: -+10%.

## **Various Accessories and Connectors Available:**



## **Photometric Curves:**