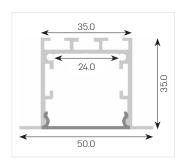

A 50x35 mm recessed lighting profile.

LightLine SENSITIVE is a powerful light fixture in a small body. It has a unique and delicate structure, which delivers low glare. The fixture's slim cut allows recessed installation in plaster and suspended ceilings.

## **Technical specifications:**

Material: Anodized Aluminium. Coated or Coloured by choice.

Diffuser: Opal / Prismatic.

**Body Color:** Additional colours by special order.

Power: Up to 30W/m

**CCT:** 2700K / 3000K / 4000K **Mounting Type:** Recessed.

Max Length per Feed: Up to 5 m' for 15W/m model.

Up to 3 m' for 30W/m model.

| Power<br>(W) | CCT   | Width×Height<br>(mm) | Diffuser | Luminaire's Lumen<br>Output (lm) |
|--------------|-------|----------------------|----------|----------------------------------|
| 15           | 4000K | 50×35                | Opal     | 680                              |
| 25           | 4000K | 50×35                | Opal     | 1,125                            |
| 30           | 4000K | 50×35                | Opal     | 1,340                            |