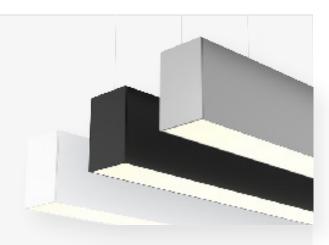

A well-designed external  $50 \times 75$ mm light-line profile, which can be suspended, ceiling mounted or wall mounted, including an up & down light dispersion option. LightLine CHARISMA's sleek design makes it the right choice for those looking for plenty of light and a lighting fixture with presence. A wide range of connectors allow to create different lengths and shapes. A removable tray allows easy and quick installation, and a choice between an external or internal LED driver. Suitable for hotels, lobbies, public buildings, offices, restaurants and more.