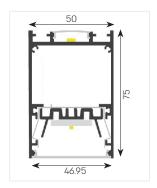

Power: Up to 30W/m

**CCT:** 2700K / 3000K / 4000K

Mounting Type: Ceiling mounted / Pendant / Wall mounted.

Max Length per Feed: Up to 5 m' for 15W/m model.

Up to 3 m' for 30W/m model.

| Power<br>(W) | CCT   | Width×Height<br>(mm) | Diffuser | Luminaire's Lumen<br>Output (lm) |
|--------------|-------|----------------------|----------|----------------------------------|
| 15           | 4000K | 75×50                | opal     | 810                              |
| 25           | 4000K | 75×50                | opal     | 1,350                            |
| 30           | 4000K | 75×50                | opal     | 1,610                            |