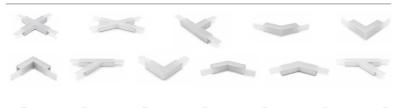

for 15W/m model.

Up to 3 m' for 30W/m model.

| Power<br>(W) | CCT   | Width×Height<br>(mm) | Diffuser | Luminaire's Lumen<br>Output (lm) |
|--------------|-------|----------------------|----------|----------------------------------|
| 15           | 4000K | 75×50                | opal     | 810                              |
| 25           | 4000K | 75×50                | opal     | 1,350                            |
| 30           | 4000K | 75×50                | opal     | 1,610                            |

Data shown is for a few of the available models. The luminaires are available in different colour temperatures, optics, lumen outputs and power. \*\* Tolerance: -- 10%.

## **Photometric curves:**



## **Mounting Options:**



## **Various Accessories and Connectors Available:**