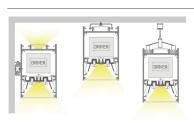

endant / Wall mounted.

Max Length per Feed: Up to 5 m' for 15W/m model.

Up to 3 m' for 30W/m model.

| Power<br>(W) | CCT   | Width×Height<br>(mm) | Diffuser | Luminaire's Lumen<br>Output (lm) |
|--------------|-------|----------------------|----------|----------------------------------|
| 15           | 4000K | 75×50                | opal     | 810                              |
| 25           | 4000K | 75×50                | opal     | 1,350                            |
| 30           | 4000K | 75×50                | opal     | 1,610                            |

Data shown is for a few of the available models. The luminaires are available in different colour temperatures, optics, lumen outputs and power. \*\* Tolerance: -- 10%.

## **Photometric curves:**



## **Mounting Options:**



## **Various Accessories and Connectors Available:**