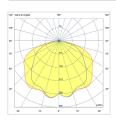

ng Type: Ceiling mounted / Pendant / Wall mounted.

Max Length per Feed: Up to 5 m' for 15W/m model.

Up to 3 m' for 30W/m model.

| Power<br>(W) | CCT   | Width×Height<br>(mm) | Diffuser | Luminaire's Lumen<br>Output (lm) |
|--------------|-------|----------------------|----------|----------------------------------|
| 15           | 4000K | 75×50                | opal     | 810                              |
| 25           | 4000K | 75×50                | opal     | 1,350                            |
| 30           | 4000K | 75×50                | opal     | 1,610                            |

Data shown is for a few of the available models. The luminaires are available in different colour temperatures, optics, lumen outputs and power. \*\* Tolerance: -- 10%.

## **Photometric curves:**



## **Mounting Options:**



## **Various Accessories and Connectors Available:**