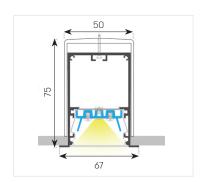

Power: Up to 30W/m

CCT: 2700K / 3000K / 4000K Mounting Type: Reccesed.

**Max Length per Feed:** Up to 5 m' for 15W/m model. Up to 3 m' for 30W/m model.

| Power<br>(W) | CCT   | Width×Height<br>(mm) | Diffuser | Luminaire's Lumen<br>Output (lm) |
|--------------|-------|----------------------|----------|----------------------------------|
| 15           | 4000K | 75×67                | opal     | 855                              |
| 25           | 4000K | 75×67                | opal     | 1,425                            |
| 30           | 4000K | 75×67                | opal     | 1,710                            |