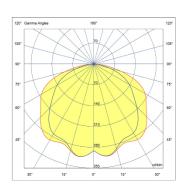

K / 4000K Mounting Type: Reccesed.

**Max Length per Feed:** Up to 5 m' for 15W/m model. Up to 3 m' for 30W/m model.

| Power<br>(W) | CCT   | Width×Height<br>(mm) | Diffuser | Luminaire's Lumen<br>Output (lm) |
|--------------|-------|----------------------|----------|----------------------------------|
| 15           | 4000K | 75×67                | opal     | 855                              |
| 25           | 4000K | 75×67                | opal     | 1,425                            |
| 30           | 4000K | 75×67                | opal     | 1,710                            |

<sup>\*</sup> Data shown is for a few of the available models. The luminaires are available in different colour temperatures, optics, lumen outputs and power. \*\* Tolerance: -+10%.

## **Photometric curves:**



## **Various Accessories and Connectors Available:**