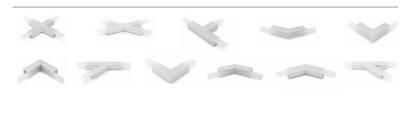

d:** Up to 5 m' for 15W/m model. Up to 3 m' for 30W/m model.

| Power<br>(W) | CCT   | Width×Height<br>(mm) | Diffuser | Luminaire's Lumen<br>Output (lm) |
|--------------|-------|----------------------|----------|----------------------------------|
| 15           | 4000K | 75×67                | opal     | 855                              |
| 25           | 4000K | 75×67                | opal     | 1,425                            |
| 30           | 4000K | 75×67                | opal     | 1,710                            |

<sup>\*</sup> Data shown is for a few of the available models. The luminaires are available in different colour temperatures, optics, lumen outputs and power. \*\* Tolerance: -+10%.

## **Photometric curves:**



## **Various Accessories and Connectors Available:**