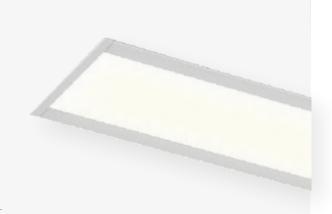

A well-designed recessed lighting profile, with a 50mm Illumination surface width.

LighLine INTELLIGENCE's unique structure allows easy "click" installation, without the need to open the internal assembly. It has a wide opal light diffuser that creates a soft and pleasant light, and has a wide range of connectors which allow to create different lengths and shapes. LightLine INTELLIGENCE is a high efficacy fixture; it comes in a variety of intensities and power supply options.

Suitable for hotels, lobbies, public buildings, offices, restaurants and more.