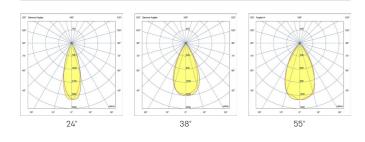

## **Photometric Curves:**

## **Technical specifications:**

Material: Die-cast aluminum. Embossed aluminum reflector. Driver: VS Led: Philips/ Osram or similar CRI: 90 Optic: 24°, 38°, 55° Body Colour: O Power: 6W/ 12W/ 20W/ 30W Ingress Protection Rating: IP20 CCT: 3000K / 4000K Mounting Type: Recessed ceiling Reflector: White. Additional colors are available upon request: Black, silver, gold, black in matte or glossy shades.