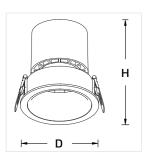

| Power<br>(W) | CCT   | Diameter×Height<br>(mm) | CUT OUT<br>(mm) | Luminaire's Luman<br>Output (lm) |
|--------------|-------|-------------------------|-----------------|----------------------------------|
| 6            | 4000K | ø65×78                  | 55              | 350                              |
| 12           | 4000K | Ø85×90                  | 75              | 840                              |
| 20           | 4000K | Ø85×105                 | 75              | 1,300                            |
| 30           | 4000K | Ø105×117                | 95              | 2,400                            |

\* Data shown is for a few of the available models. The luminaires are available in different colour temperatures, optics, lumen outputs and power. \*\* Tolerance: ++10%.