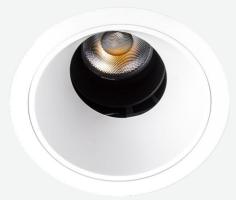

## 

Introducing the VS AMBIENT Downlight - a sophisticated lighting solution designed to elevate both functionality and aesthetics. With a deeply recessed light source, this fixture offers exceptional glare control, ensuring a comfortable and focused lighting experience. Its advanced dual optical design allows for precise light distribution, bringing the philosophy of "light, not luminaires" to life.

The adjustable head, with a vertical tilt of up to 30°, directs light exactly where you need it, making it ideal for highlighting specific architectural elements or objects. The result: A clean, contemporary look that complements any space.

## **Technical specifications:**

Material: Die-cast aluminum. Embossed aluminum reflector. Driver: VS Led: Philips/ Osram or similar CRI: 90 Optic: 24°, 38°, 55° Body Colour: O Power: 6W/ 12W/ 20W/ 30W Ingress Protection Rating: IP20 CCT: 3000K / 4000K Mounting Type: Recessed ceiling Reflector: White. Additional colors are available upon request: Black, silver, gold, black in matte or glossy shades.