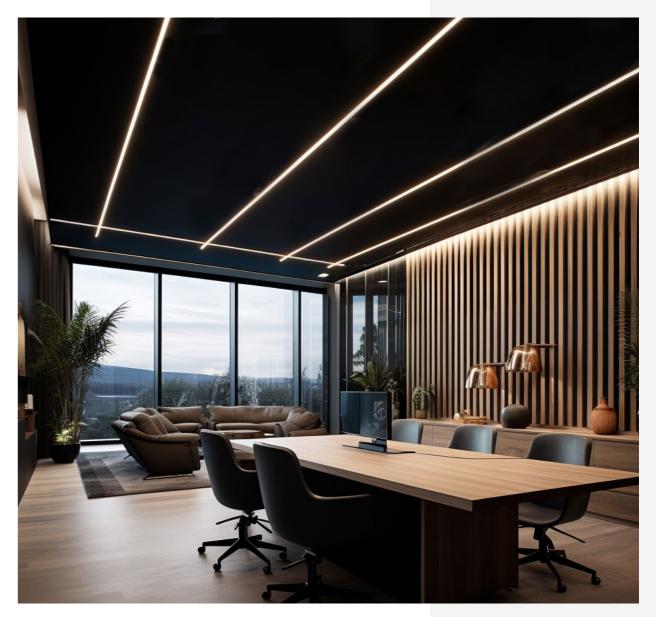

LightLine BRAVE is a versatile fixture that can be suspended, ceiling mounted, horizontally wall mounted, and in different lengths and shapes thanks to a wide range of connectors.

Its unique structure and size allow quick and easy installation. A high efficacy fixture that comes in a variety of intensities and power supply options.

Suitable for installation in hotels, lobbies, public buildings, restaurants, villas and more.