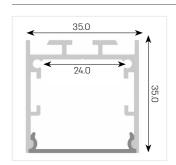

#### **Technical specifications:**

**Material:** Anodized Aluminium. **Diffuser:** Opal / Prismatic.

**Body Colour:** • Additional colours by special order.

Power: Up to 30W/m

**CCT:** 2700K / 3000K / 4000K

Mounting Type: Surface Mounted / Hanging
Max Length per Feed: Up to 5 m' for 15W/m model.

Up to 3 m' for 30W/m model.

| Power<br>(W) | CCT   | Width×Height<br>(mm) | Luminaire's Lumen<br>Output (lm) | Luminaire's Lumen<br>Output (Opal) (lm) |
|--------------|-------|----------------------|----------------------------------|-----------------------------------------|
| 15           | 4000K | 35×35                | 1,000                            | 800                                     |
| 25           | 4000K | 35×35                | 1,700                            | 1,350                                   |
| 30           | 4000K | 35×35                | 2,700                            | 1,620                                   |