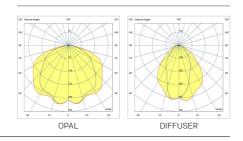

---------------|----------------------------------|-----------------------------------------|
| 15           | 4000K | 35×35                | 1,000                            | 800                                     |
| 25           | 4000K | 35×35                | 1,700                            | 1,350                                   |
| 30           | 4000K | 35×35                | 2,700                            | 1,620                                   |

<sup>\*</sup> Data shown is for a few of the available models. The luminaires are available in different colour temperatures, optics, lumen outputs and power. \*\* Tolerance: -+10%.

#### **Various Accessories and Connectors Available:**



## **Mounting Options:**



## **Hanging Accessories:**



#### **Photometric Curves:**





# LICHTLINE BRAVE.

























▶ 28