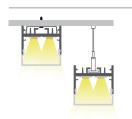

s Lumen<br>Output (Opal) (lm) |
|--------------|-------|----------------------|----------------------------------|-----------------------------------------|
| 15           | 4000K | 35×35                | 1,000                            | 800                                     |
| 25           | 4000K | 35×35                | 1,700                            | 1,350                                   |
| 30           | 4000K | 35×35                | 2,700                            | 1,620                                   |

<sup>\*</sup> Data shown is for a few of the available models. The luminaires are available in different colour temperatures, optics, lumen outputs and power. \*\* Tolerance: -+10%.

#### **Various Accessories and Connectors Available:**



## **Mounting Options:**



## **Hanging Accessories:**



#### **Photometric Curves:**





# LICHTLINE BRAVE.

























▶ 28