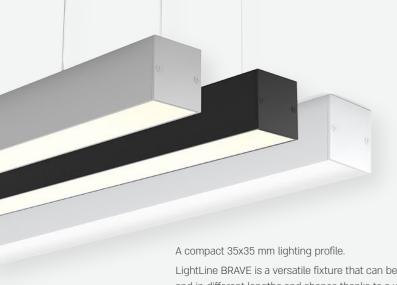

LightLine BRAVE is a versatile fixture that can be suspended, ceiling mounted, horizontally wall mounted, and in different lengths and shapes thanks to a wide range of connectors.

Its unique structure and size allow quick and easy installation. A high efficacy fixture that comes in a variety of intensities and power supply options.

#### **Technical specifications:**

**Material:** Anodized Aluminium. **Diffuser:** Opal / Prismatic.

**Body Colour:** • Additional colours by special order.

Power: Up to 30W/m

**CCT:** 2700K / 3000K / 4000K