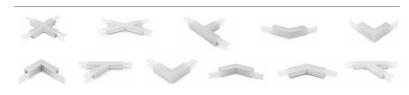

<br>Output (lm) | Luminaire's Lumen<br>Output (Opal) (lm) |
|--------------|-------|----------------------|----------------------------------|-----------------------------------------|
| 15           | 4000K | 35×35                | 1,000                            | 800                                     |
| 25           | 4000K | 35×35                | 1,700                            | 1,350                                   |
| 30           | 4000K | 35×35                | 2,700                            | 1,620                                   |

<sup>\*</sup> Data shown is for a few of the available models. The luminaires are available in different colour temperatures, optics, lumen outputs and power. \*\* Tolerance: -+10%.

#### **Various Accessories and Connectors Available:**



## **Mounting Options:**



## **Hanging Accessories:**



#### **Photometric Curves:**





# LICHTLINE BRAVE.

























▶ 28