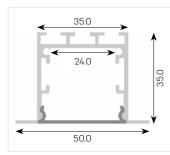

### A 50x35 mm recessed lighting profile.

LightLine SENSITIVE is a powerful light fixture in a small body. It has a unique and delicate structure, which delivers low glare. The fixture's slim cut allows recessed installation in plaster and suspended ceilings. Suitable for installation in hotels, lobbies, public buildings, restaurants, villas and more.

#### Technical specifications:

Material: Anodized Aluminium. Coated or Coloured by choice.
Diffuser: Opal / Prismatic.
Body Colour: ● ○ ● Additional colours by special order.
Power: Up to 30W/m
CCT: 2700K / 3000K / 4000K
Mounting Type: Reccesed.
Max Length per Feed: Up to 5 m' for 15W/m model. Up to 3 m' for 30W/m model.

| Power<br>(W) | CCT   | Width×Height<br>(mm) | Diffuser | Luminaire's Lumen<br>Output (lm) |
|--------------|-------|----------------------|----------|----------------------------------|
| 15           | 4000K | 50×35                | Opal     | 680                              |
| 25           | 4000K | 50×35                | Opal     | 1,125                            |
| 30           | 4000K | 50×35                | lsqO     | 1.340                            |