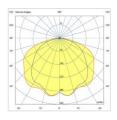

Max Length per Feed: Up to 5 m' for 15W/m model. Up to 3 m' for 30W/m model.

| Power<br>(W) | CCT   | Width×Height<br>(mm) | Diffuser | Luminaire's Lumen<br>Output (lm) |
|--------------|-------|----------------------|----------|----------------------------------|
| 15           | 4000K | 50×35                | Opal     | 680                              |
| 25           | 4000K | 50×35                | Opal     | 1,125                            |
| 30           | 4000K | 50×35                | lsqO     | 1.340                            |

\* Data shown is for a few of the available models. The luminaires are available in different colour temperatures, optics, lumen outputs and power. \*\* Tolerance: -+10%.

# Various Accessories and Connectors Available:



## **Photometric Curves:**



# EH-VS LICHTLINE SENSITIVE.