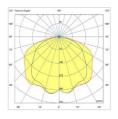

' for 15W/m model.

Up to 3 m' for 25W/m

| Power (W) | CCT   | Width×Height<br>(mm) | Diffuser | Luminaire's Lumen<br>Output (lm) |
|-----------|-------|----------------------|----------|----------------------------------|
| 10        | 4000K | 79×80                | Opal     | 600                              |
| 15        | 4000K | 79×80                | Opal     | 855                              |
| 25        | 4000K | 79×80                | Opal     | 1,425                            |
|           |       |                      |          |                                  |

<sup>\*</sup> Data shown is for a few of the available models. The luminaires are available in different colour temperatures, optics, lumen outputs and power. \*\* Tolerance: -+10%.

## **Photometric Curves:**



## EH-VS LICHTLINE SEAL.

























▶ 32