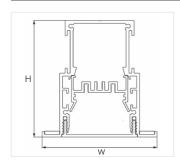

## **Technical specifications:**

Material: Anodized Aluminium. Coated or Coloured by choice.

**Diffuser:** Opal

**Body Colour:** • Additional colours by special order.

Power: Up to 25W/m

**CCT:** 2700K / 3000K / 4000K **Mounting Type:** Recessed.

Max Length per Feed: Up to 5 m' for 15W/m model.

Up to 3 m' for 25W/m

| Power (W) | CCT   | Width×Height<br>(mm) | Diffuser | Luminaire's Lumen<br>Output (lm) |
|-----------|-------|----------------------|----------|----------------------------------|
| 10        | 4000K | 79×80                | Opal     | 600                              |
| 15        | 4000K | 79×80                | Opal     | 855                              |
| 25        | 4000K | 79×80                | Opal     | 1,425                            |
|           |       |                      |          |                                  |