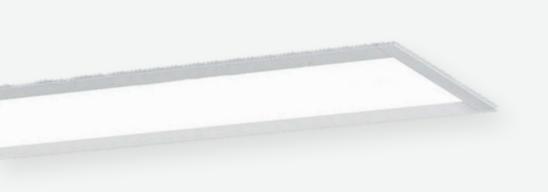

A waterproof recessed lighting profile.

LightLine SEAL is a water-proof IP65 lighting fixture with unique seals which allows its installation in rough environmental conditions. The fixture's wide opal light diffuser delivers a light distribution that is comfortable for the eyes. Available in a variety of intensities and power supply options to suit any length requirements and ceiling heights. Can also be installed as a continuous light strip with a customized frame.