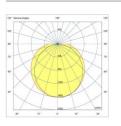

tion Rating: IP65 Impact Protection Rating: IK10

**CCT:** 4000K

**Mounting Type:** Surface Mounted Dimming available by special order.

| Power<br>(W) | CCT   | Length×Height×Width<br>(mm) | Luminaire's Lumen Output<br>(lm) |
|--------------|-------|-----------------------------|----------------------------------|
| 20           | 4000K | 675×88×132                  | 2,100                            |
| 36           | 4000K | 1278×88×132                 | 4,500                            |
| 60           | 4000K | 1565×88×132                 | 8,400                            |

<sup>\*</sup> Data shown is for a few of the available models. The luminaires are available in different colour temperatures, optics, lumen outputs and power. \*\* Tolerance: -+10%.

## **Photometric Curves:**



## EH-V5

## PROFESSIONAL.





























**▶** 18