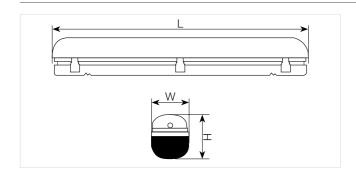

**CCT:** 4000K

**Mounting Type:** Surface Mounted Dimming available by special order.

| Power<br>(W) | CCT   | Length×Height×Width<br>(mm) | Luminaire's Lumen Output<br>(lm) |
|--------------|-------|-----------------------------|----------------------------------|
| 20           | 4000K | 675×88×132                  | 2,100                            |
| 36           | 4000K | 1278×88×132                 | 4,500                            |
| 60           | 4000K | 1565×88×132                 | 8,400                            |