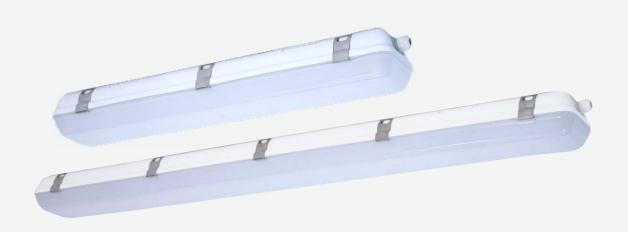

An extremely durable waterproof professional luminaire, , according to leading international standards and requirements. PROFESSIONAL's white base and a wide structure contribute to its reduced glare. The fixture's has high ingress protection (IP65) and high impact protection (IK10). It utilizes a Vossloh-Schwabe Ripple<3% and THD>5% LED driver, and is available in several sizes and power supply options.

## **Technical specifications:**

 $\textbf{Material:} \ \ \textbf{White Injection Moulded PC Base}.$ 

Stainless Steel Clips.

Diffuser: PC
Body Colour: (

**Power:** 20W / 36W / 60W

Ingress Protection Rating: IP65 Impact Protection Rating: IK10