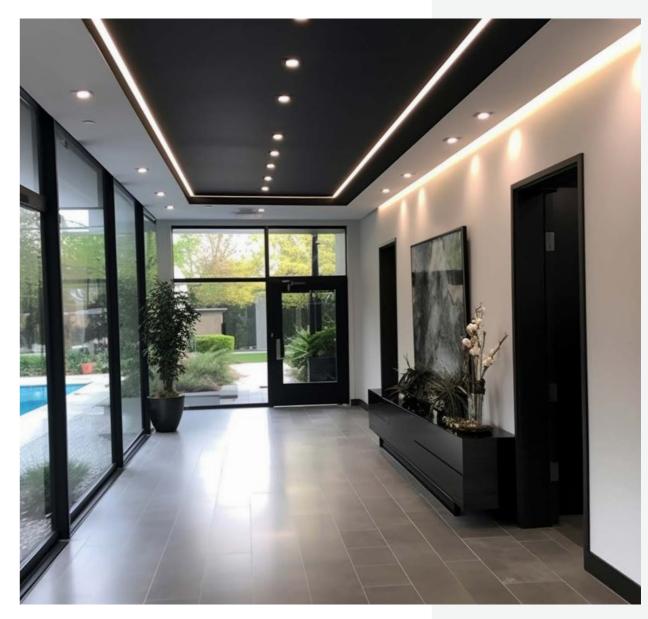

A well-designed recessed lighting profile, with a 50mm Illumination surface width.

LighLine INTELLIGENCE's unique structure allows easy "click" installation, without the need to open the internal assembly. It has a wide opal light diffuser that creates a soft and pleasant light, and has a wide range of connectors which allow to create different lengths and shapes. LightLine INTELLIGENCE is a high efficacy fixture; it comes in a variety of intensities and power supply options.

Suitable for hotels, lobbies, public buildings, offices, restaurants and more.