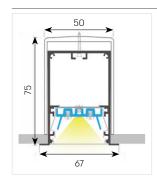

Power: Up to 30W/m CCT: 2700K / 3000K / 4000K Mounting Type: Reccesed.

Max Length per Feed: Up to 5 m' for 15W/m model.

Up to 3 m' for 30W/m model.

| Power<br>(W) | CCT   | Width×Height<br>(mm) | Diffuser | Luminaire's Lumen<br>Output (lm) |
|--------------|-------|----------------------|----------|----------------------------------|
| 15           | 4000K | 75×67                | opal     | 855                              |
| 25           | 4000K | 75×67                | opal     | 1,425                            |
| 30           | 4000K | 75×67                | opal     | 1,710                            |