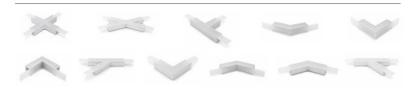

: Reccesed.

Max Length per Feed: Up to 5 m' for 15W/m model.

Up to 3 m' for 30W/m model.

| Power<br>(W) | CCT   | Width×Height<br>(mm) | Diffuser | Luminaire's Lumen<br>Output (lm) |
|--------------|-------|----------------------|----------|----------------------------------|
| 15           | 4000K | 75×67                | opal     | 855                              |
| 25           | 4000K | 75×67                | opal     | 1,425                            |
| 30           | 4000K | 75×67                | opal     | 1,710                            |

<sup>\*</sup> Data shown is for a few of the available models. The luminaires are available in different colour temperatures, optics, lumen outputs and power. \*\* Tolerance: -+10%.

## **Various Accessories and Connectors Available:**



## **Photometric Curves:**



## EH-VS LICHTLINE INTELLIGENCE.



























▶ 26