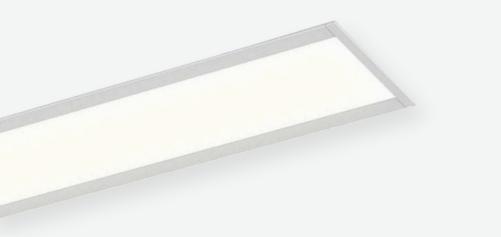

A well-designed recessed lighting profile, with a 50mm Illumination surface width.

LighLine INTELLIGENCE's unique structure allows easy "click" installation, without the need to open the internal assembly. It has a wide opal light diffuser that creates a soft and pleasant light, and has a wide range of connectors which allow to create different lengths and shapes. LightLine INTELLIGENCE is a high efficacy fixture; it comes in a variety of intensities and power supply options.

Suitable for hotels, lobbies, public buildings, offices, restaurants and more.