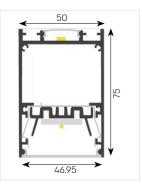

A well-designed external 50 x 75mm light-line profile, which can be suspended, ceiling mounted or wall mounted, including an up & down light dispersion option.

LightLine CHARISMA's sleek design makes it the right choice for those looking for plenty of light and a lighting fixture with presence. A wide range of connectors allow to create different lengths and shapes. A removable tray allows easy and quick installation, and a choice between an external or internal LED driver.

### **Technical specifications:**

Material: Anodized Aluminium. Coated or Coloured by choice. Diffuser: PMMA / PC Driver: Vossloh-Schwabe. Body Colour: O Additional colours by special order. Optic: Opal. Power: Up to 30W/m CCT: 2700K / 3000K / 4000K Mounting Type: Ceiling mounted / Pendant / Wall mounted. Max Length per Feed: Up to 5 m' for 15W/m model. Up to 3 m' for 30W/m model.