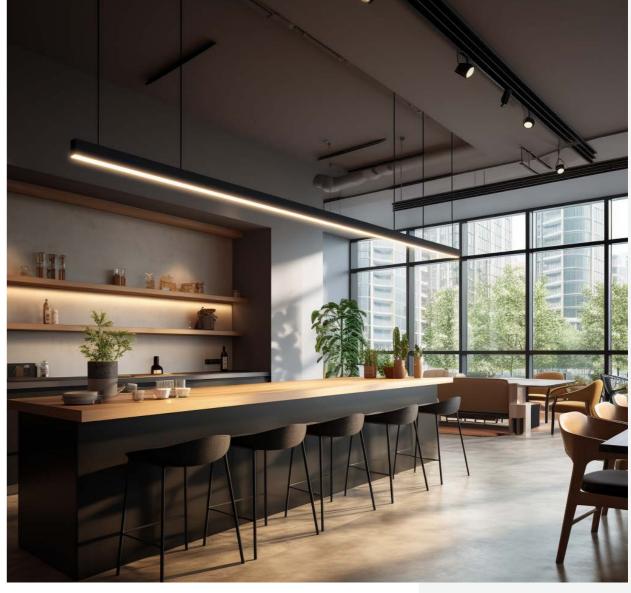

A well-designed external 50 x 75mm light-line profile, which can be suspended, ceiling mounted or wall mounted, including an up & down light dispersion option.

LightLine CHARISMA's sleek design makes it the right choice for those looking for plenty of light and a lighting fixture with presence. A wide range of connectors allow to create different lengths and shapes. A removable tray allows easy and quick installation, and a choice between an external or internal LED driver.

Suitable for hotels, lobbies, public buildings, offices, restaurants and more.