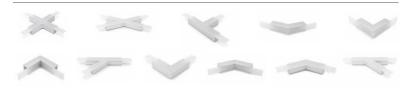

ted / Pendant / Wall mounted. Max Length per Feed: Up to 5 m' for 15W/m model. Up to 3 m' for 30W/m model.

| Power<br>(W) | CCT   | Width×Height<br>(mm) | Diffuser | Luminaire's Lumen<br>Output (lm) |
|--------------|-------|----------------------|----------|----------------------------------|
| 15           | 4000K | 75×50                | opal     | 810                              |
| 25           | 4000K | 75×50                | opal     | 1,350                            |
| 30           | 4000K | 75×50                | opal     | 1,610                            |

\* Data shown is for a few of the available models. The luminaires are available in different colour temperatures, optics, lumen outputs and power. \*\* Tolerance: -+10%.

# Various Accessories and Connectors Available:



## **Mounting Options:**



### **Photometric Curves:**



# EH-VA LICHTLINE **CHARISMA.**