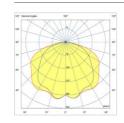

m' for 15W/m model. Up to 3 m' for 30W/m model.

| Power<br>(W) | CCT   | Width×Height<br>(mm) | Diffuser | Luminaire's Lumen<br>Output (lm) |
|--------------|-------|----------------------|----------|----------------------------------|
| 15           | 4000K | 75×50                | opal     | 810                              |
| 25           | 4000K | 75×50                | opal     | 1,350                            |
| 30           | 4000K | 75×50                | opal     | 1,610                            |

\* Data shown is for a few of the available models. The luminaires are available in different colour temperatures, optics, lumen outputs and power. \*\* Tolerance: -+10%.

# Various Accessories and Connectors Available:



## **Mounting Options:**



### **Photometric Curves:**



# EH-VA LICHTLINE **CHARISMA.**