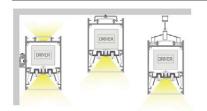

. Max Length per Feed: Up to 5 m' for 15W/m model. Up to 3 m' for 30W/m model.

| Power<br>(W) | CCT   | Width×Height<br>(mm) | Diffuser | Luminaire's Lumen<br>Output (lm) |
|--------------|-------|----------------------|----------|----------------------------------|
| 15           | 4000K | 75×50                | opal     | 810                              |
| 25           | 4000K | 75×50                | opal     | 1,350                            |
| 30           | 4000K | 75×50                | opal     | 1,610                            |

\* Data shown is for a few of the available models. The luminaires are available in different colour temperatures, optics, lumen outputs and power. \*\* Tolerance: -+10%.

# Various Accessories and Connectors Available:



## **Mounting Options:**



### **Photometric Curves:**



# EH-VA LICHTLINE **CHARISMA.**