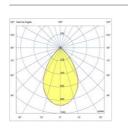

|
| 10           | 4000K | 110×75               | 100             | 1,000                            |
| 15           | 4000K | 135×95               | 125             | 1,500                            |
| 20           | 4000K | 186×121              | 175             | 2,000                            |
| 25           | 4000K | 160×109              | 150             | 2,500                            |
| 36           | 4000K | 186×121              | 175             | 3,600                            |

<sup>\*</sup> Data shown is for a few of the available models. The luminaires are available in different colour temperatures, optics, lumen outputs and power. \*\* Tolerance: --10%.

## **Accesories:**





Triple Anti-Glare

Honey Comb

## **Photometric Curves:**



## EH-VS ARTIST.





























▶8