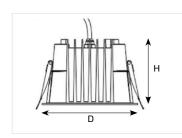

**CCT:** 3000K / 4000K

Mounting Type: Reccesed.

| Power<br>(W) | CCT   | Diameter×Height (mm) | CUT OUT<br>(mm) | Luminaire's Lumen<br>Output (lm) |
|--------------|-------|----------------------|-----------------|----------------------------------|
| 6            | 4000K | 87×65                | 75              | 480                              |
| 10           | 4000K | 110×75               | 100             | 1,000                            |
| 15           | 4000K | 135×95               | 125             | 1,500                            |
| 20           | 4000K | 186×121              | 175             | 2,000                            |
| 25           | 4000K | 160×109              | 150             | 2,500                            |
| 36           | 4000K | 186×121              | 175             | 3,600                            |