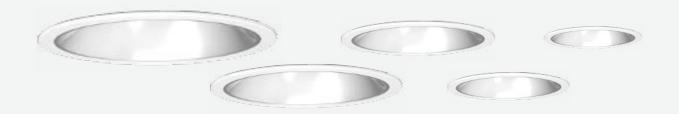

Available in a wide variety of sizes and designs, and in 5W-36W power supply options.

Ideal for recessed installation in acoustic and plaster ceilings in public buildings, hospitals, banks, offices, schools, corridors and more.

## **Technical specifications:**

Material: Die-cast aluminium. Aluminum reflector.

**Diffuser:** Optical Polycarbonate.

Body Colour: (

Optic: 60°

**Power:** 6W / 10W / 15W / 20W/ 25W / 36W **Ingress Protection Rating:** IP54/20